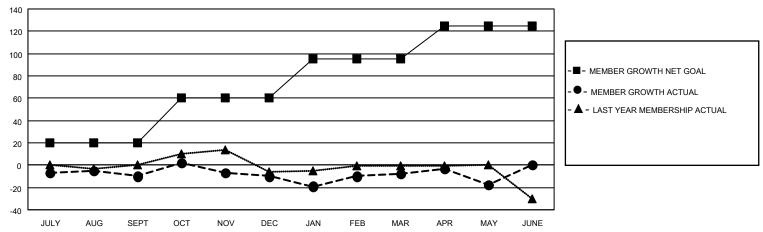

## District 20 N

| Clubs                 |               |           |               | Members               |                        |                         |                                                    |
|-----------------------|---------------|-----------|---------------|-----------------------|------------------------|-------------------------|----------------------------------------------------|
| RESULTS FOR 2022-2023 |               |           |               | RESULTS FOR 2022-2023 |                        |                         |                                                    |
| QUARTER               | NEW CLUB GOAL | NEW CLUBS | DROPPED CLUBS | QUARTER MEME          | BER GROWTH NET<br>GOAL | MEMBER GROWTH<br>ACTUAL | DROPPED<br>MEMBERS ACTUAL<br>(including transfers) |
| JULY/AUG/SEPT         | 0             | 0         | 0             | JULY/AUG/SEPT         | 20                     | 17                      | 25                                                 |
| OCT/NOV/DEC           | 1             | 0         | 0             | OCT/NOV/DEC           | 40                     | 43                      | 40                                                 |
| JAN/FEB/MAR           | 0             | 0         | 0             | JAN/FEB/MAR           | 35                     | 39                      | 37                                                 |
| APR/MAY/JUNE          | 0             | 0         | 0             | APR/MAY/JUNE          | 30                     | 25                      | 34                                                 |

### GOALS AND ACTUAL MEMBERS CUMULATIVE

| DROPPED CLUBS: 0 |     | 36 CLUBS OF 45 ADDED 1 OR<br>MORE NEW MEMBERS | GENDER DISTRIBUTION                 |              |  |
|------------------|-----|-----------------------------------------------|-------------------------------------|--------------|--|
|                  |     | MORE NEW MEMBERS                              | MALE                                | 836 (68.08%) |  |
|                  |     |                                               | FEMALE 392 (31.92%)                 |              |  |
| DROPPED MEMBERS  |     |                                               | NON BINARY                          | 0 (0.00%)    |  |
|                  |     |                                               | PREFER NOT TO ANSWER                | 0 (0.00%)    |  |
| DECEASED         | 21  |                                               |                                     |              |  |
| CLUB CANCELLED   | 0   | CLICK HERE FOR CUMULATIVE                     | TOTAL FAMILY UNIT MEMBERS           | 229          |  |
| OTHER            | 115 | MEMBERSHIP DATA                               |                                     |              |  |
| TOTAL 136        |     |                                               | FAMILY MEMBERS PAYING HALF DUES 116 |              |  |
|                  |     |                                               |                                     |              |  |